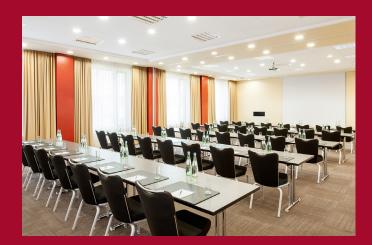

## **Events and meeting facilities**

Our 5 multifunctional, air-conditioned function rooms boast ample natural light and are ideal for conferences, conventions and private events for up to 120 people. The largest of these rooms measures 180 m<sup>2</sup> and can be divided into 3 separate areas, with the 230 m<sup>2</sup> foyer serving as the perfect setting for elegant receptions of any kind. Thanks to professional event planning, state-of-the-art technology and refreshing break ideas, our event organisation services go far beyond the norm. A wide variety of technical equipment is at your disposal, including Wi-Fi, projectors, projector screens, pin boards, flip charts and moderator's kits. Further conference technology is available on request.

## Function rooms and capacities

| Name                   | Measurements | Ceiling |     | Banquet | Square | Cocktail | School | Theatre | U-shape | Cabaret |
|------------------------|--------------|---------|-----|---------|--------|----------|--------|---------|---------|---------|
|                        |              |         | m²  |         |        |          |        |         |         |         |
| <b>1.</b> Mainhattan 1 | 9 x 6.7      | 2.9     | 60  | 32      | 16     | 45       | 30     | 40      | 16      | 20      |
| 2. Mainhattan 2        | 9 x 6.7      | 2.9     | 60  | 32      | 16     | 45       | 30     | 40      | 16      | 20      |
| Mainhattan 1 + 2       | 9 x 13.4     | 2.9     | 120 | 64      | 32     | 90       | 60     | 80      | 32      | 40      |
| 3. Mainhattan 3        | 9 x 7        | 2.9     | 60  | 32      | 16     | 45       | 30     | 40      | 16      | 20      |
| 4. Mainhattan 4        | 9 x 7        | 2.9     | 60  | 32      | 16     | 45       | 30     | 40      | 16      | 20      |
| 5. Mainhattan 5        | 9 x 7        | 2.9     | 60  | 32      | 16     | 45       | 30     | 40      | 16      | 20      |
| Mainhattan 3 + 4       | 9 x 14       | 2.9     | 120 | 64      | 32     | 90       | 60     | 120     | 32      | 40      |
| Mainhattan 4 + 5       | 9 x 14       | 2.9     | 120 | 64      | 32     | 90       | 60     | 120     | 32      | 40      |
| Mainhattan 3 + 4 + 5   | 9 x 21       | 2.9     | 180 | 120     | 48     | 140      | 110    | 120     | 48      | 60      |