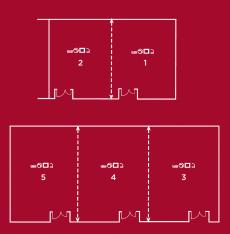

## **Events and meeting facilities**

Our 5 multifunctional, air-conditioned function rooms boast ample natural light and are ideal for conferences, conventions and private events for up to 120 people. The largest of these rooms measures 180 m<sup>2</sup> and can be divided into 3 separate areas, with the 230 m<sup>2</sup> foyer serving as the perfect setting for elegant receptions of any kind. Thanks to professional event planning, state-of-the-art technology and refreshing break ideas, our event organisation services go far beyond the norm. A wide variety of technical equipment is at your disposal, including Wi-Fi, projectors, projector screens, pin boards, flip charts and moderator's kits. Further conference technology is available on request.

## Function rooms and capacities

| Name                   | Measurements | Ceiling |     | Banquet | Square | Cocktail | School | Theatre | U-shape | Cabaret |
|------------------------|--------------|---------|-----|---------|--------|----------|--------|---------|---------|---------|
|                        |              |         | m²  |         |        |          |        |         |         |         |
| <b>1.</b> Mainhattan 1 | 9 x 6.7      | 2.9     | 60  | 32      | 16     | 45       | 30     | 40      | 16      | 20      |
| 2. Mainhattan 2        | 9 x 6.7      | 2.9     | 60  | 32      | 16     | 45       | 30     | 40      | 16      | 20      |
| Mainhattan 1 + 2       | 9 x 13.4     | 2.9     | 120 | 64      | 32     | 90       | 60     | 80      | 32      | 40      |
| 3. Mainhattan 3        | 9 x 7        | 2.9     | 60  | 32      | 16     | 45       | 30     | 40      | 16      | 20      |
| 4. Mainhattan 4        | 9 x 7        | 2.9     | 60  | 32      | 16     | 45       | 30     | 40      | 16      | 20      |
| 5. Mainhattan 5        | 9 x 7        | 2.9     | 60  | 32      | 16     | 45       | 30     | 40      | 16      | 20      |
| Mainhattan 3 + 4       | 9 x 14       | 2.9     | 120 | 64      | 32     | 90       | 60     | 120     | 32      | 40      |
| Mainhattan 4 + 5       | 9 x 14       | 2.9     | 120 | 64      | 32     | 90       | 60     | 120     | 32      | 40      |
| Mainhattan 3 + 4 + 5   | 9 x 21       | 2.9     | 180 | 120     | 48     | 140      | 110    | 120     | 48      | 60      |