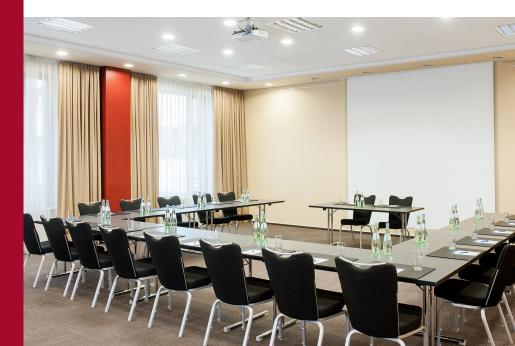

## **Events and meeting facilities**

Our 5 multifunctional, air-conditioned function rooms boast ample natural light and are ideal for conferences, conventions and private events for up to 120 people. The largest of these rooms measures 180 m<sup>2</sup> and can be divided into 3 separate areas, with the 230 m<sup>2</sup> foyer serving as the perfect setting for elegant receptions of any kind. Thanks to professional event planning, state-of-the-art technology and refreshing break ideas, our event organisation services go far beyond the norm. A wide variety of technical equipment is at your disposal, including Wi-Fi, projectors, projector screens, pin boards, flip charts and moderator's kits. Further conference technology is available on request.

## Function rooms and capacities

| Name                   | Measurements | Ceiling |     | Banquet | Square | Cocktail | School | Theatre | U-shape | Cabaret |
|------------------------|--------------|---------|-----|---------|--------|----------|--------|---------|---------|---------|
|                        |              |         | m²  |         |        |          |        |         |         |         |
| <b>1.</b> Mainhattan 1 | 9 x 6.7      | 2.9     | 60  | 32      | 16     | 45       | 30     | 40      | 16      | 20      |
| 2. Mainhattan 2        | 9 x 6.7      | 2.9     | 60  | 32      | 16     | 45       | 30     | 40      | 16      | 20      |
| Mainhattan 1 + 2       | 9 x 13.4     | 2.9     | 120 | 64      | 32     | 90       | 60     | 80      | 32      | 40      |
| 3. Mainhattan 3        | 9 x 7        | 2.9     | 60  | 32      | 16     | 45       | 30     | 40      | 16      | 20      |
| 4. Mainhattan 4        | 9 x 7        | 2.9     | 60  | 32      | 16     | 45       | 30     | 40      | 16      | 20      |
| 5. Mainhattan 5        | 9 x 7        | 2.9     | 60  | 32      | 16     | 45       | 30     | 40      | 16      | 20      |
| Mainhattan 3 + 4       | 9 x 14       | 2.9     | 120 | 64      | 32     | 90       | 60     | 120     | 32      | 40      |
| Mainhattan 4 + 5       | 9 x 14       | 2.9     | 120 | 64      | 32     | 90       | 60     | 120     | 32      | 40      |
| Mainhattan 3 + 4 + 5   | 9 x 21       | 2.9     | 180 | 120     | 48     | 140      | 110    | 120     | 48      | 60      |